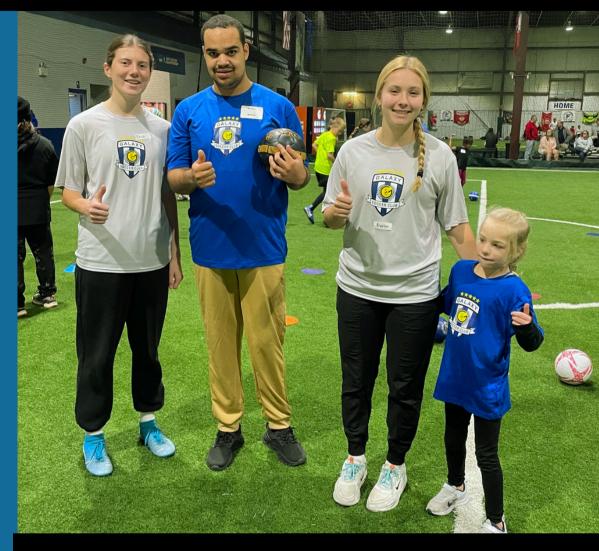

## TOP SOCCER

## SUNDAY'S

Dates:
Jan 19th, 26th,
Feb 2nd, 9th, 23rd
Mar 2nd, 9th, 16th

*Time:*9:00am-10:00am
AGES 5 - Highschool

Location:
10200 Soccer Drive,
Plainfield IL

Price \$55

Register here!

TOPSoccer (The Outreach Program for Soccer) is a community-based program designed to meet the needs of athletes with physical, intellectual, or developmental disabilities. Organized by Galaxy SC, it provides a fun, inclusive, and supportive environment where players of all abilities can enjoy soccer at their own pace. The program emphasizes building confidence, teamwork, and a love for the game through adapted training, games, and personalized support from trained volunteers.